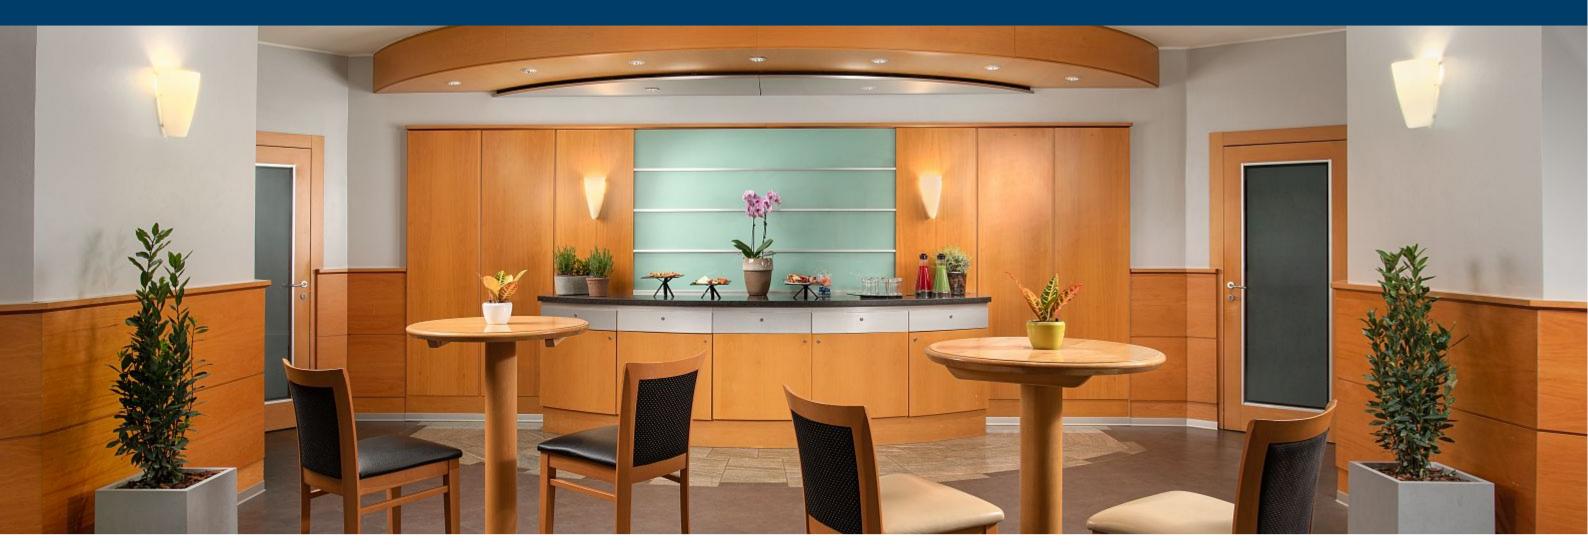

#### HOTEL SERVICES

The hotel offers 103 rooms decorated in elegant, classic style with a neutral décor, and provided with the best amenities to create a feel-like-at-home atmosphere: minibar, TV, new generation mattresses and free Wi-Fi. They are spacious and bright, and Superior rooms have a sitting area too. Our guests can taste local traditional dishes as well as the best international cuisine at Caffé Niccolò restaurant, which also serves a rich breakfast buffet every morning. In warmer months it's possible to eat in the Green Lounge, a suggestive veranda that overlooks a garden.

### SPECIAL EVENTS SERVICES

Private rooms or other spaces like the veranda are available upon request.

Our experienced staff will support you in organizing the perfect event and our chefs can tailor the ideal menu for your private meals.