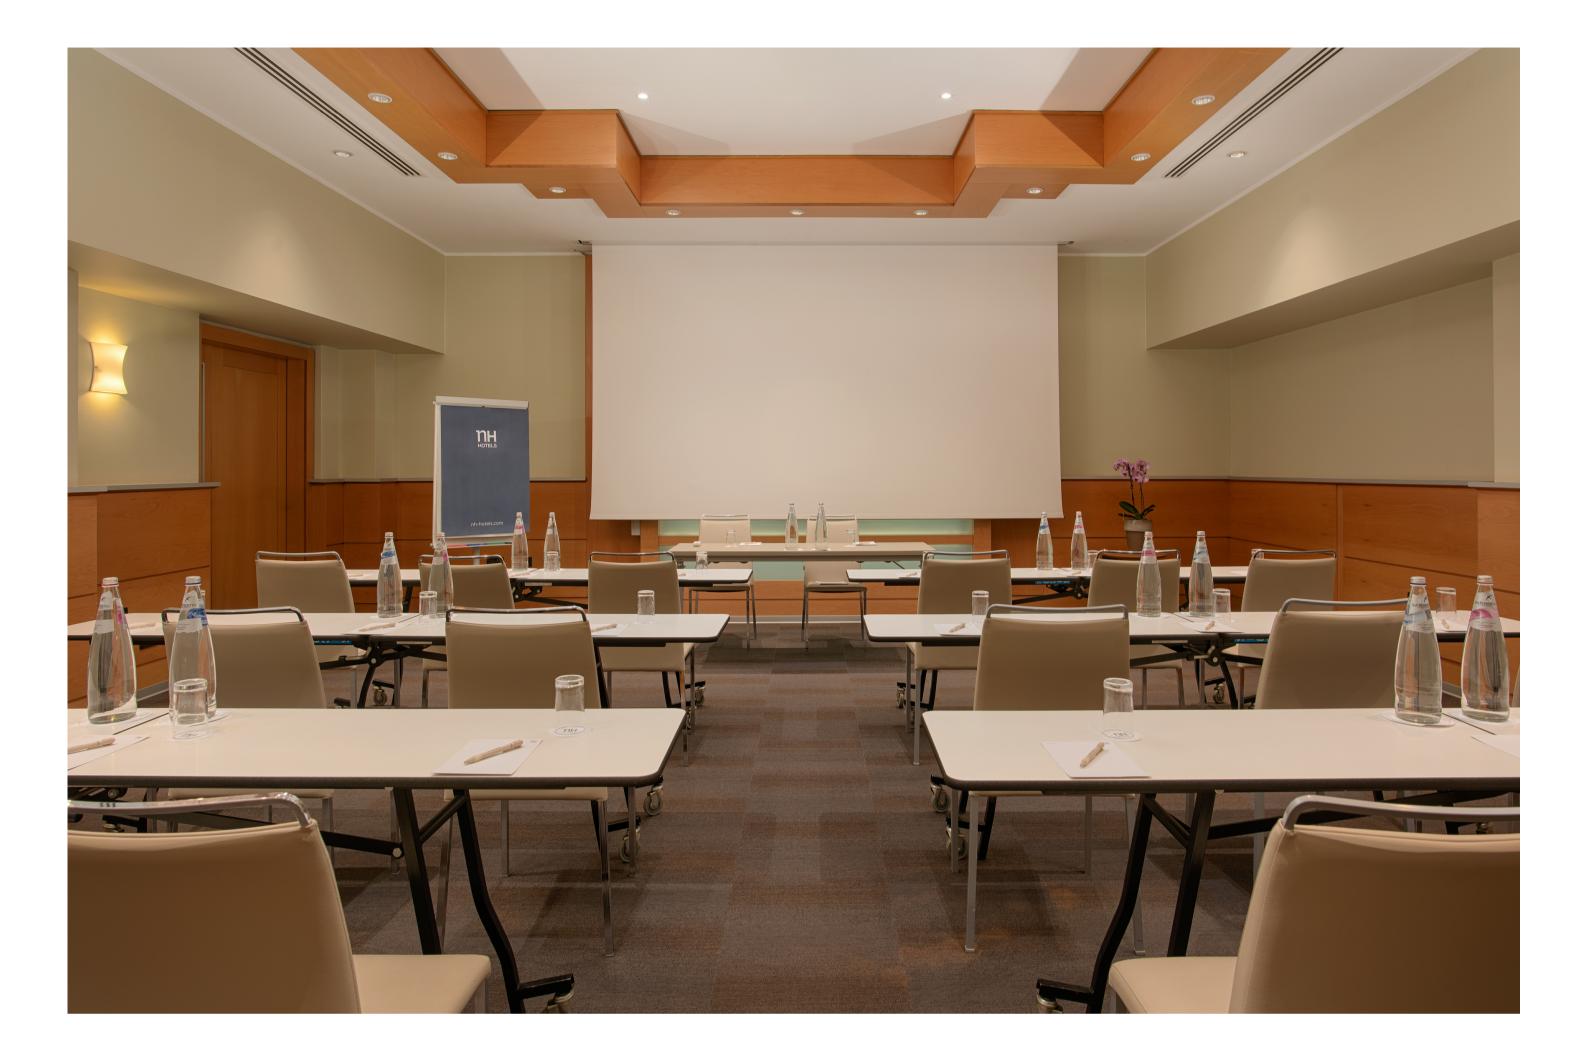

#### FUNCTION ROOMS

NH Machiavelli boasts 6 flexible meeting rooms, the largest of which can hold up to 80 people. Their versatility allow them to host any kind of event you have in mind: from a wedding reception to a formal business meeting, from a product launch to a gala dinner, our staff will provide you with every service you need. All meeting space come with amplification system, overhead projector, screen, audiovisual equipment, Wi-Fi, flipchart.

# **TH** MILANO MACHIAVELLI

| FUNCTION ROOMS AND THEIR CAPACITIES |               |              |          |        |             |           |         |              |             |              |
|-------------------------------------|---------------|--------------|----------|--------|-------------|-----------|---------|--------------|-------------|--------------|
| FUNCTION ROOM NAME                  | HEIGHT<br>(m) | AREA<br>(m²) | Cocktail | Square | :<br>Dinner | Classroom | Theatre | ः<br>U-shape | <br>Cabaret | Daylight     |
| AMBASCIATORI                        | 2.75          | 40           | 20       | 15     | -           | 12        | 20      | 15           | -           | <            |
| BORGIA                              | 3.1           | 36           | 10       | 15     | -           | 10        | 20      | 12           | -           |              |
| CLIZIA                              | 3.1           | 31           | 10       | 10     | -           | 6         | 15      | 8            | -           |              |
| DE MEDICI                           | 2.7           | 83           | 50       | 20     | 60          | 32        | 60      | 20           | 30          | $\checkmark$ |
| MANDRAGOLA                          | 3.1           | 57           | 30       | 20     | 30          | 25        | 40      | 20           | 20          |              |
| PRINCIPE                            | 3.1           | 90           | 60       | 28     | 70          | 48        | 80      | 28           | 30          |              |